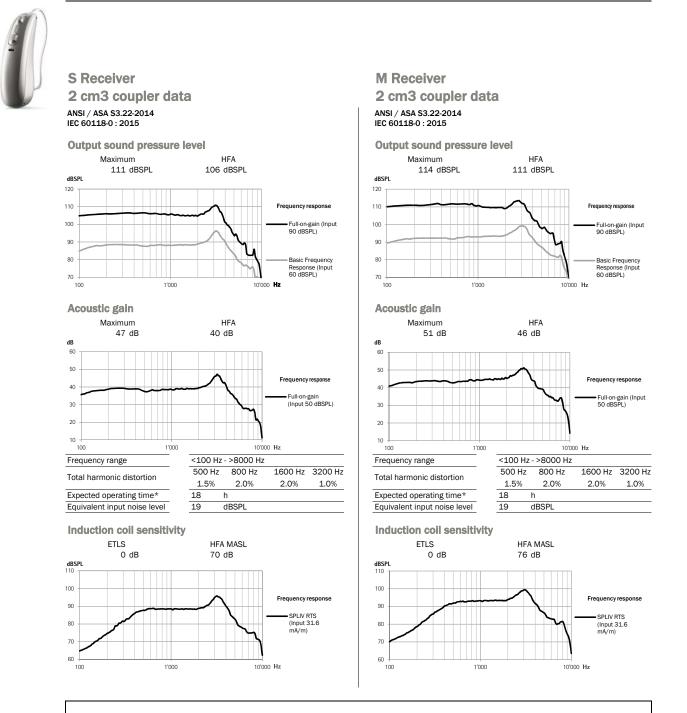

## General test information

- Specific measurement settings are used. RTS adjustment with volume control
- The device is operating in linear mode
- Low-level expansion is active
- · All data obtained are measured with Phonak Target measurement settings