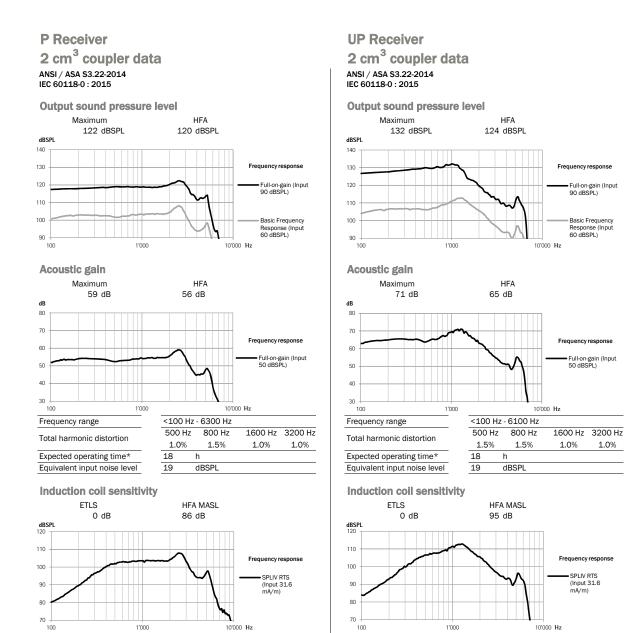

## General test information

- Specific measurement settings are used. RTS adjustment with volume control
- The device is operating in linear mode
- Low-level expansion is active
- · All data obtained are measured with Phonak Target measurement settings

## Warnings

This hearing instrument has an output sound pressure level that can exceed 132 dB SPL. Special care should be taken when fitting this instrument as there is a risk of impairing the residual hearing of the user.